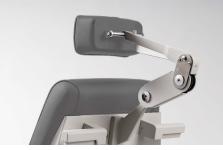

Single-handed headrest operation provides smooth patient headrest adjustment, and a unique lock indicator ensures that the headrest is locked firmly and securely in position.

TAKAGI standard fail-safe sealed hydraulic system ensures smooth, long-term operation.

#### Dimensions

Single-handed headrest

Foot-activated rotation lock

**Combined with Ophthalmic Stand SN-500** 

Your local distributor

To ensure safe and correct handling please read the user manual before using.