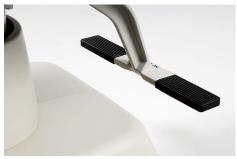

Rear-positioned, foot-activated rotation lock is easily accessible from both sides.

Specifications

| Model name        | UN-15 Ophthalmic Chair         |
|-------------------|--------------------------------|
| Reclining angle   | 107.5° to 172.5°               |
| Rotating angle    | 255°                           |
| Reclining         | By power hydraulic pump motor. |
| Allowable load    | 150 kg                         |
| Power supply      | AC 100, 120, 230 V, 50/60 Hz   |
| Power consumption | 800 VA                         |
| Weight            | 110 kg                         |

#### Dimensions

Single-handed headrest

Foot-activated rotation lock

**Combined with Ophthalmic Stand SN-500** 

Your local distributor

To ensure safe and correct handling please read the user manual before using.