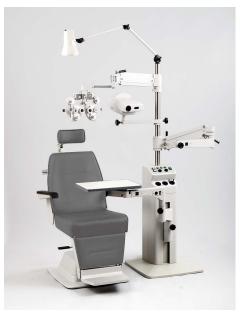

## **Ophthalmic Chair** V-15

Satisfaction guaranteed in everyday use for patient care.

#### Dimensions

Single-handed headrest

Foot-activated rotation lock

**Combined with Ophthalmic Stand SN-500** 

Your local distributor

To ensure safe and correct handling please read the user manual before using.