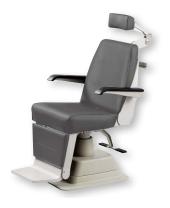

## **Ophthalmic Chair** V-15

Satisfaction guaranteed in everyday use for patient care.

#### Outstanding Features

A pneumatic-assisted manual recline mechanism uses patient's weight for easy reclining adjustments.

Recline capability includes a comfortable flat position, or any desirable position in between.