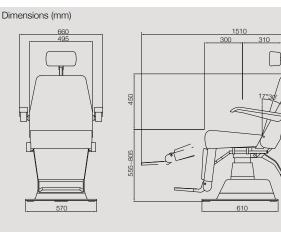

Rear-positioned, foot-activated rotation lock is easily accessible from both sides.

Specifications

| Model name        | UN-15 Ophthalmic Chair         |
|-------------------|--------------------------------|
| Reclining angle   | 107.5° to 172.5°               |
| Rotating angle    | 255°                           |
| Reclining         | By power hydraulic pump motor. |
| Allowable load    | 150 kg                         |
| Power supply      | AC 100, 120, 230 V, 50/60 Hz   |
| Power consumption | 800 VA                         |
| Weight            | 110 kg                         |

#### Dimensions

Single-handed headrest

Foot-activated rotation lock

**Combined with Ophthalmic Stand SN-500** 

Your local distributor

To ensure safe and correct handling please read the user manual before using.