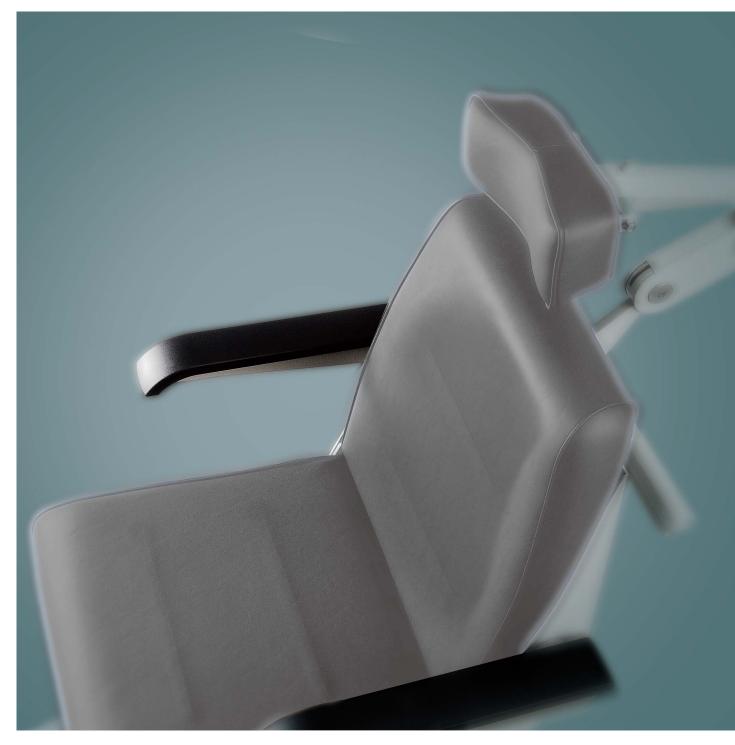

#### Outstanding Features

A pneumatic-assisted manual recline mechanism uses patient's weight for easy reclining adjustments.

Recline capability includes a comfortable flat position, or any desirable position in between.

Single-handed headrest operation provides smooth patient headrest adjustment, and a unique lock indicator ensures that the headrest is locked firmly and securely in position.

TAKAGI standard fail-safe sealed hydraulic system ensures smooth, long-term operation.